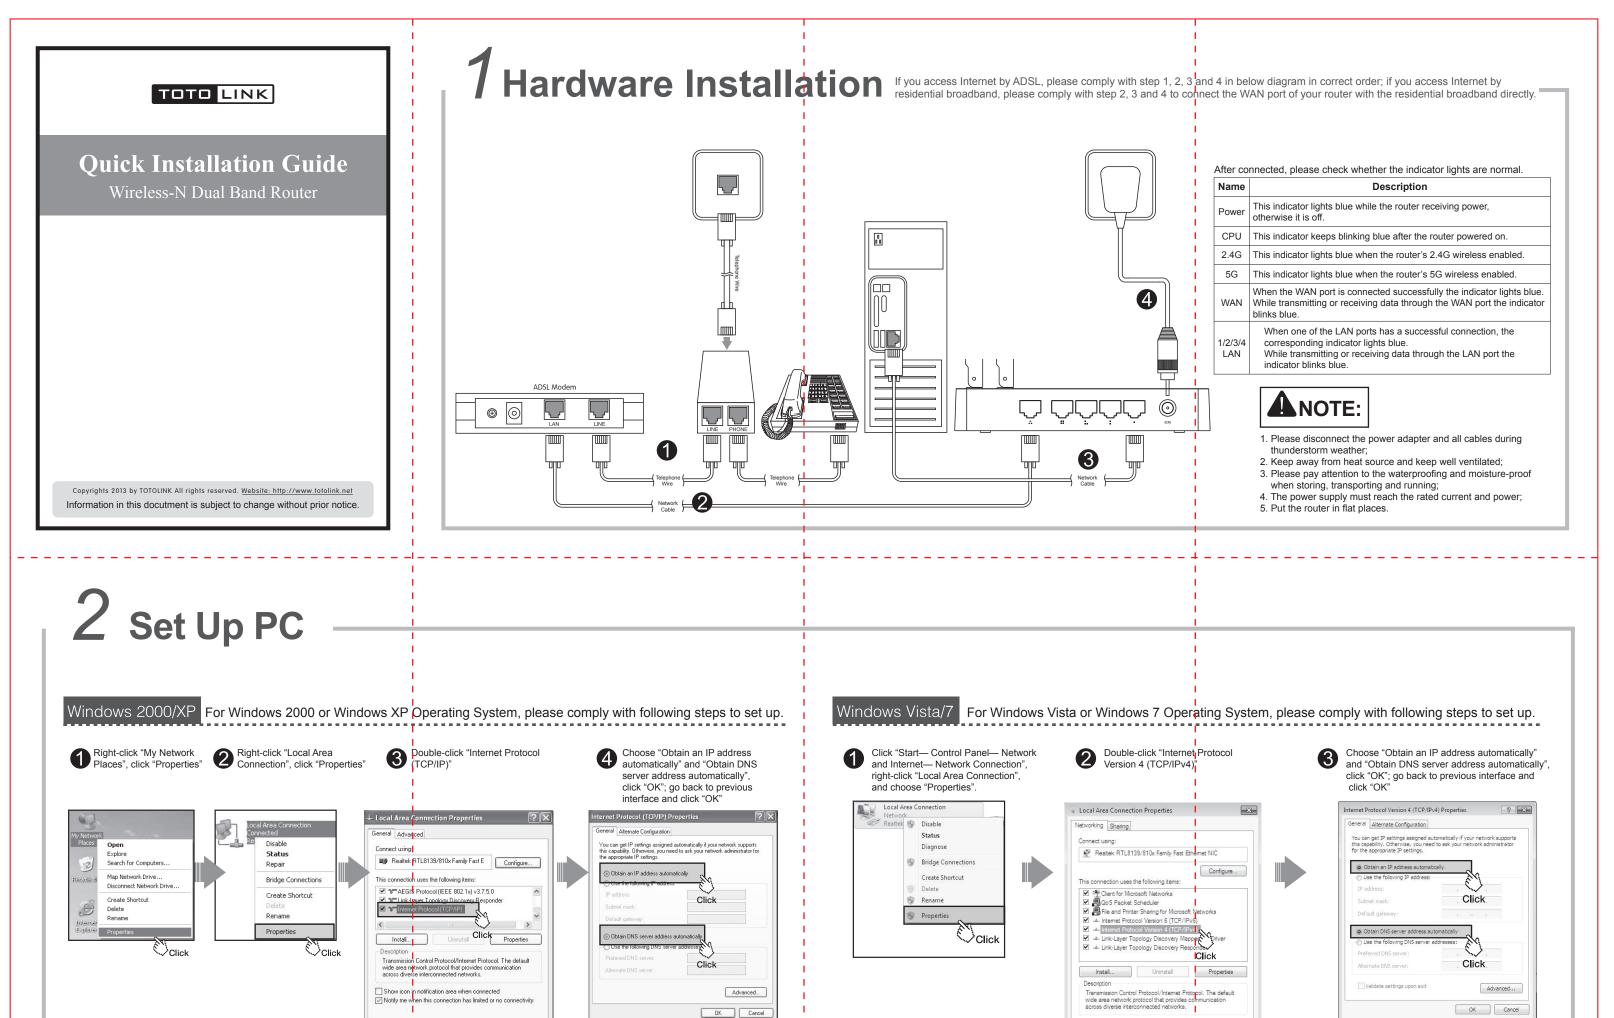

|                                                       |   | I                                                                                                                                                                                                                                                                                                                                                                                                                                                                                                                                                                                                                                                                                                                                                                                                                                                                                                                                                                                                                                                                                                                                                                                                                                                                                                                                                                                                                                                                                                                                                                                                                                                                                                                                                                                                                                                                                  | 1 |
|-------------------------------------------------------|---|------------------------------------------------------------------------------------------------------------------------------------------------------------------------------------------------------------------------------------------------------------------------------------------------------------------------------------------------------------------------------------------------------------------------------------------------------------------------------------------------------------------------------------------------------------------------------------------------------------------------------------------------------------------------------------------------------------------------------------------------------------------------------------------------------------------------------------------------------------------------------------------------------------------------------------------------------------------------------------------------------------------------------------------------------------------------------------------------------------------------------------------------------------------------------------------------------------------------------------------------------------------------------------------------------------------------------------------------------------------------------------------------------------------------------------------------------------------------------------------------------------------------------------------------------------------------------------------------------------------------------------------------------------------------------------------------------------------------------------------------------------------------------------------------------------------------------------------------------------------------------------|---|
| • For more information, please go to www.totolink.net |   | I contraction of the second seco | 1 |
|                                                       | I | I                                                                                                                                                                                                                                                                                                                                                                                                                                                                                                                                                                                                                                                                                                                                                                                                                                                                                                                                                                                                                                                                                                                                                                                                                                                                                                                                                                                                                                                                                                                                                                                                                                                                                                                                                                                                                                                                                  | 1 |