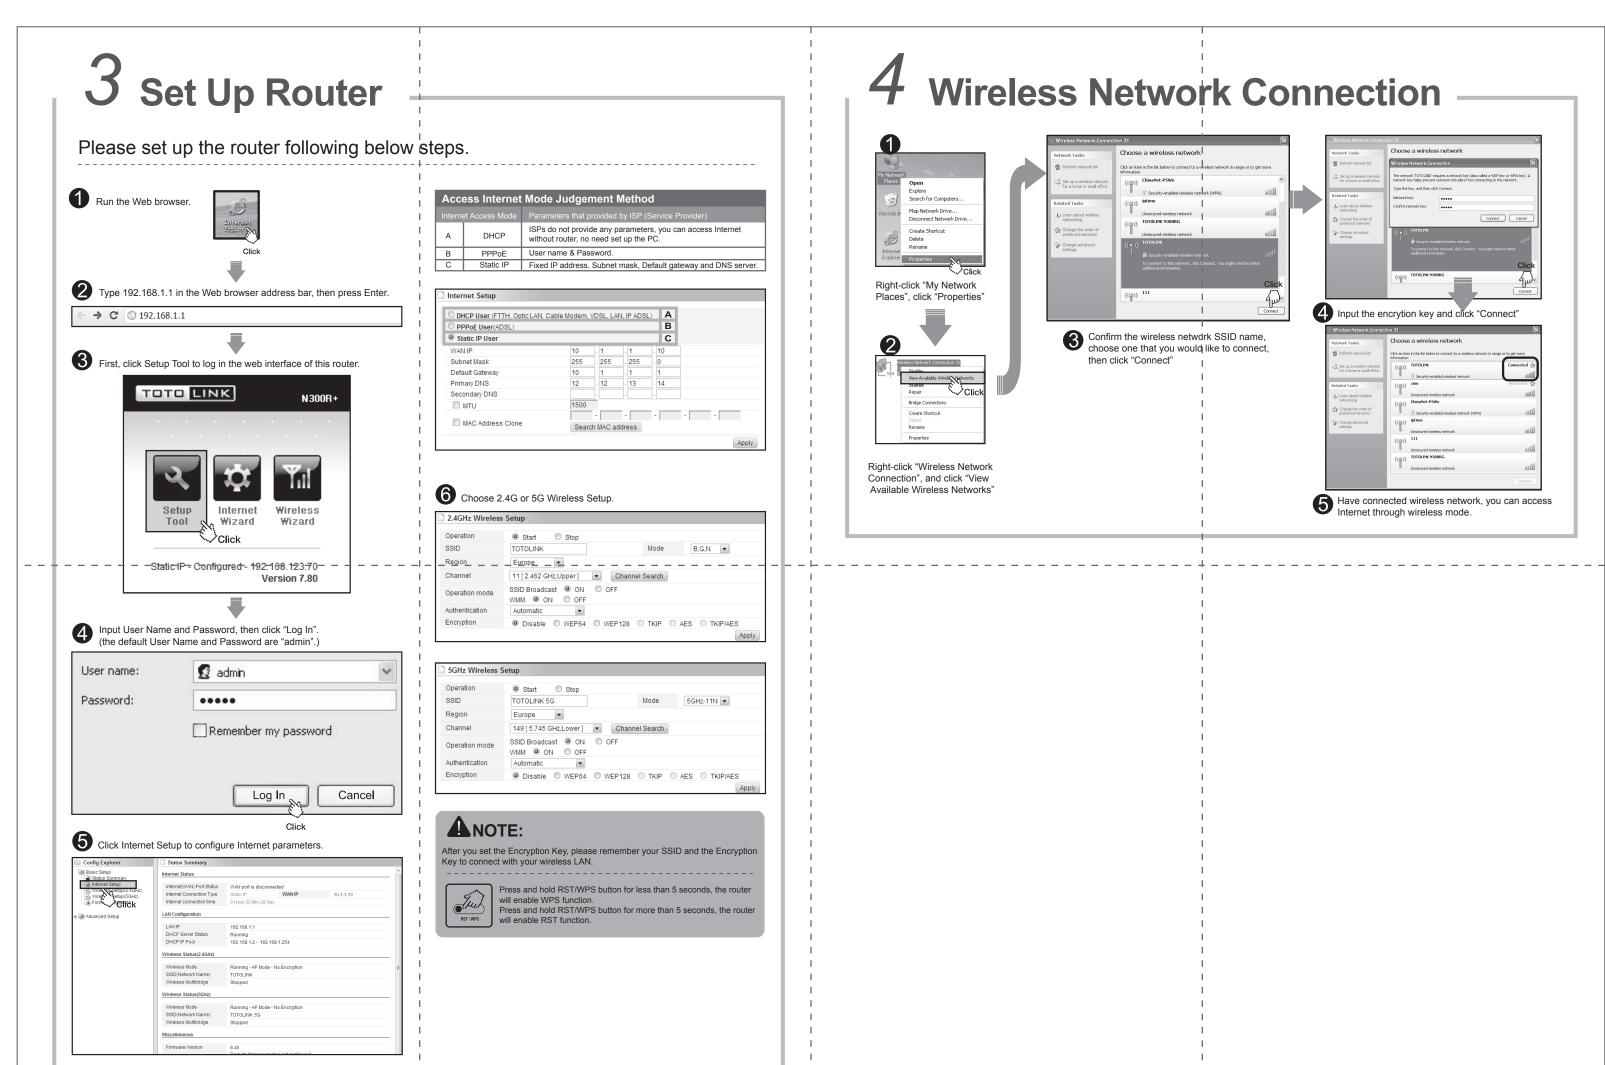

|                                                       |   | I                                                                                                                                                                                                                                                                                                                                                                                                                                                                                                                                                                                                                                                                                                                                                                                                                                                                                                                                                                                                                                                                                                                                                                                                                                                                                                                                                                                                                                                                                                                                                                                                                                                                                                                                                                                                                                                                                  | 1 |
|-------------------------------------------------------|---|------------------------------------------------------------------------------------------------------------------------------------------------------------------------------------------------------------------------------------------------------------------------------------------------------------------------------------------------------------------------------------------------------------------------------------------------------------------------------------------------------------------------------------------------------------------------------------------------------------------------------------------------------------------------------------------------------------------------------------------------------------------------------------------------------------------------------------------------------------------------------------------------------------------------------------------------------------------------------------------------------------------------------------------------------------------------------------------------------------------------------------------------------------------------------------------------------------------------------------------------------------------------------------------------------------------------------------------------------------------------------------------------------------------------------------------------------------------------------------------------------------------------------------------------------------------------------------------------------------------------------------------------------------------------------------------------------------------------------------------------------------------------------------------------------------------------------------------------------------------------------------|---|
| • For more information, please go to www.totolink.net |   | I contraction of the second seco | 1 |
|                                                       | I | I                                                                                                                                                                                                                                                                                                                                                                                                                                                                                                                                                                                                                                                                                                                                                                                                                                                                                                                                                                                                                                                                                                                                                                                                                                                                                                                                                                                                                                                                                                                                                                                                                                                                                                                                                                                                                                                                                  | 1 |